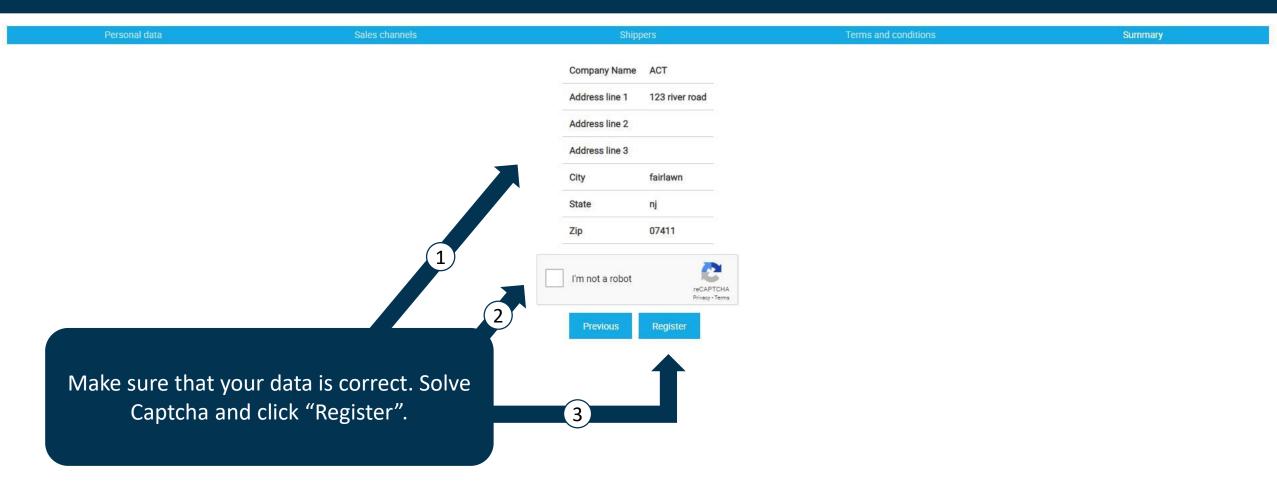

## Login

Please enter your user name and password.

| Personal data                                             | Sales channels                                  | Shippers         | Terms and conditions | Summary |
|-----------------------------------------------------------|-------------------------------------------------|------------------|----------------------|---------|
| Use the form to create a new account. Passwords are requi | ired to be a minimum of 5 characters in length. |                  |                      |         |
| Continue                                                  |                                                 |                  |                      |         |
|                                                           | email@email.com                                 | Company Name     |                      |         |
|                                                           |                                                 | Confirm Password |                      |         |
|                                                           | Address Line 1                                  | Address Line 2   |                      |         |
|                                                           | City                                            | State            | ZIp Code             |         |
| 2                                                         | Promo code                                      |                  |                      |         |
|                                                           |                                                 |                  |                      |         |
|                                                           | 1                                               |                  |                      |         |
|                                                           |                                                 |                  |                      |         |
|                                                           | ur email, password,                             |                  |                      |         |
| name, address an                                          | d click "Continue".                             |                  |                      |         |
|                                                           |                                                 |                  |                      |         |